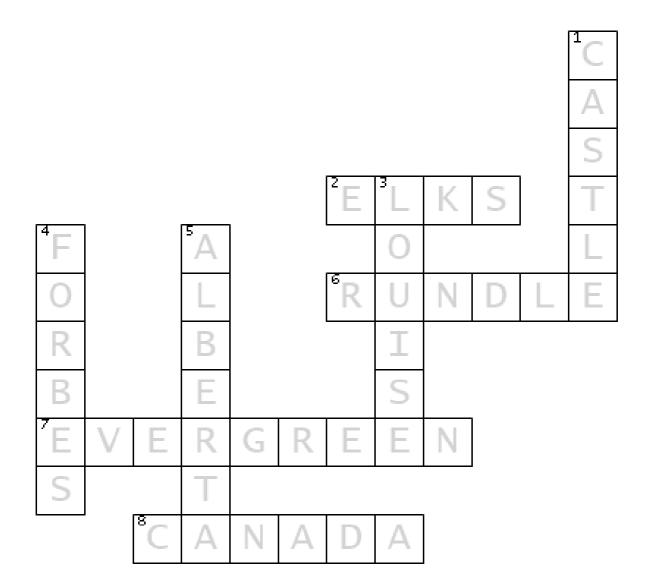

# **Banff Nation Park Crossword**

ACROSS

- 2. Banff National Park animals
- 6. Mountain in Banff National Park
- 7. Banff National Park trees
- 8. Banff National Park country

DOWN

- 1. Mountain fit for royalty
- 3. Lake in Banff National Park
- 4. Highest mountain in Banff National Park
- 5. Banff National Park locale