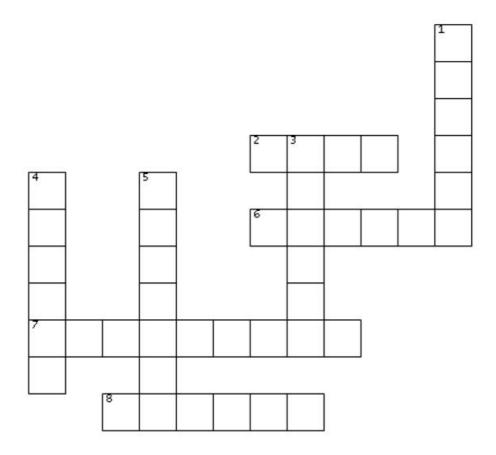

# **Banff Nation Park Crossword**

ACROSS

- 2. Banff National Park animals
- 6. Mountain in Banff National Park
- 7. Banff National Park trees
- 8. Banff National Park country

DOWN

- 1. Mountain fit for royalty
- 3. Lake in Banff National Park
- 4. Highest mountain in Banff National Park
- 5. Banff National Park locale