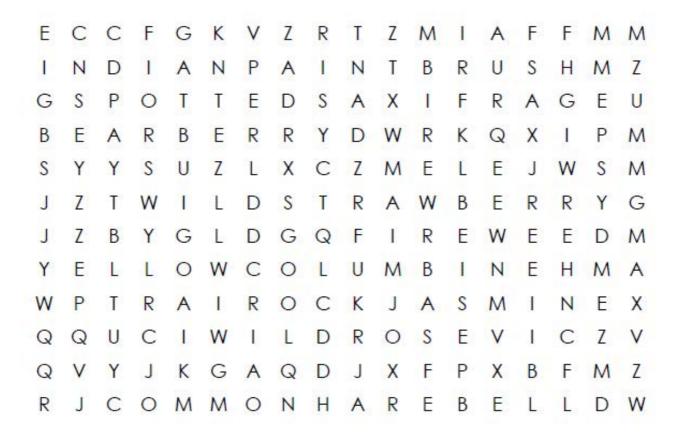

### **Banff Flowers Word Search**

Find the following words in the puzzle. Words are hidden  $\rightarrow \psi$  and  $\blacklozenge$ .

BEARBERRY COMMON HAREBELL FIREWEED INDIAN PAINTBRUSH ROCK JASMINE SPOTTED SAXIFRAGE WILD ROSE WILD STRAWBERRY

YELLOW COLUMBINE