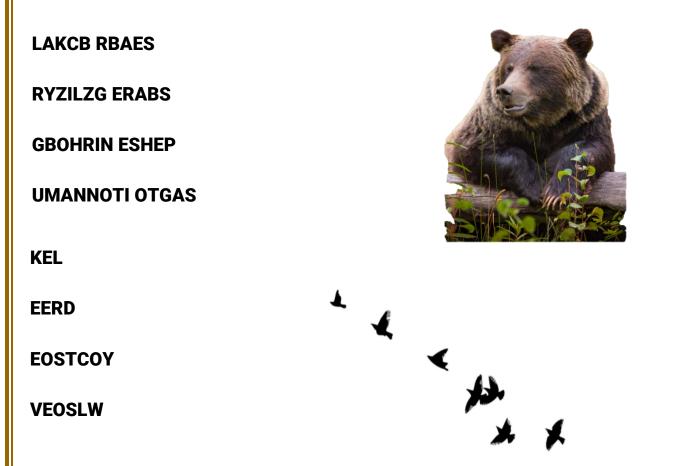

# **Banff Wildlife Word Scramble**

# Banff Wildlife Word Scramble Solution

**Black Bears** 

**Grizzly Bears** 

**Bighorn Sheep** 

**Mountain Goats** 

Elk

Deer

Coyotes

**Wolves** 