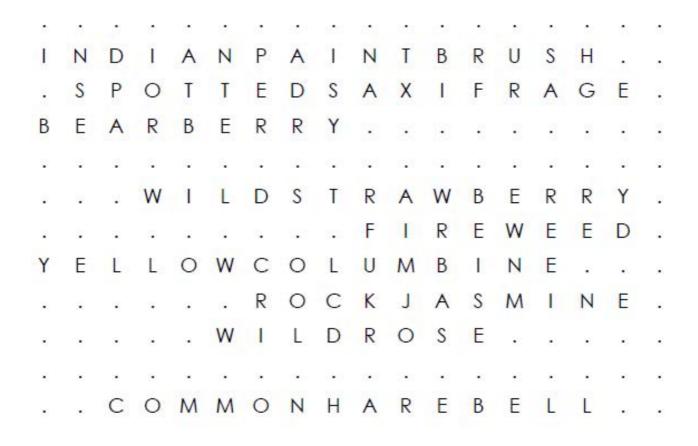

## **Banff Flowers Word Search Solution**

Word directions and start points are formatted: (Direction, X, Y)

BEARBERRY (E,1,4) COMMON HAREBELL (E,3,12) FIREWEED (E,10,7) INDIAN PAINTBRUSH (E,1,2) ROCK JASMINE (E,7,9) YELLOW COLUMBINE (E,1,8) SPOTTED SAXIFRAGE (E,2,3) WILD ROSE (E,6,10) WILD STRAWBERRY (E,4,6)